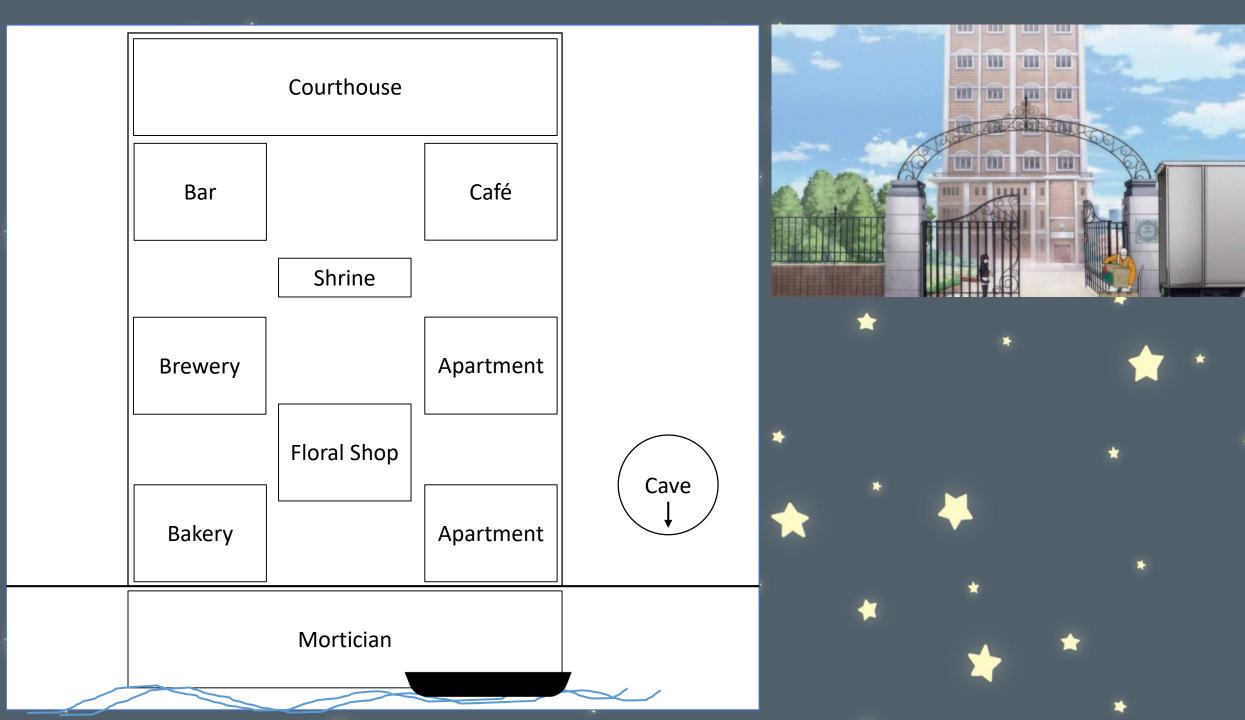

# FAUBLE · JUDGEMENT/CREATION

STOPS THE CHAOS

Courthouse

BASIC PERSONALITY:

MYSTERIOUS AND MISCHIEVOUS, BUT GUIDANCE AND FATHERLY; MAKES DAD JOKES

## 

FATHER FIGURE DAD JOKES HANGS OUT AT EXR RAISES FREY

HAVARD

Shrine

BASIC PERSONALITY: \* CLEVER, MISCHIEVOUS, BUT COMPASSIONATE

 $\mathbb{R}$ STARTS TURNING INTO DRAGON \* GHOSTLY SHOULDN'T EXIST

CREEPY

#### SANSON MORAN

"ITS LIKE DRINKING COFFE.
YOU KNOW WHAT COFFEE IS, A DELIGHTFUL, WARM BEVERAGE.
YOU UNDERSTAND THAT IT HAS CAFEEINE AND CAN PUT SOME PEP IN YOUR STEP.
BUT WISDOM IS NOT DRINKING TOO MUCH BECAUSE OF THE ADVERSE AFFECTS.

YOU SEE?"

Café

HAPPY

BARISTA

KIND

WISE

WISDOM "DON'T BE STUPID" "SPEAK SOFTLY AND CARRY A BIG STICK" "NEVER GO TO SLEEP ANGRY"

BASIC PERSONALITY:

### 

VOODOO DOLLS POTIONS TAROT BOOKS DREAMS

Bar

UNDERSTANDING

<u>"STEPS TO ENLIGHTENMENT BRIGHTEN</u> \* THE WAY, BUT THE STEPS ARE STEEP. 🕌 TAKE THEM ONE AT A TIME" "DONAT OPEN UNWANT DOORS YOU

CAN'T CLOSE" "SOMETHING WEIRD MIGHT JUST BE SOMETHING FAMILIAR VIEWED FROM A

DIFFERENT ANGLE." "WHAT IS NORMAL FOR THE SPIDER S CHAOS FOR THE FLY"

BASIC PERSONALITY: RIRICHIYO - ROUGH AROUND THE EDGES

ILLUSIONS

Apartment

#### CHRIS VINSON STRENGTH Brewery STRENGTH "PAIN IS ESSENTIAL TO FEELING LUMBERJACK BASIC PERSONALITY: ALIVE 🥍 MANLY ROUGH AND GRUFF, BUT MAKES JOKES AND TEACHES LESSONS, FATHERLY "THE MASTER HAS FAILED MORE TIMES THAN THE BEGINNER EVEN TRIED"

#### CATHERINE, LYNWOOD

PRETTY 🗼 ENJOYS CREATING THING 🗱 SINGS

Floral

Shop

BEAUTY "NEVER STOP CREATING" "WITHOUT OTHERS, WE HAVE NO PURPOSE" ★ "FIND THE BEAUTY IN EVERYDAY"

BASIC PERSONALITY: BOHO AND KIND OF BASIC, A LITTLE REBELIOUS

## JAME CAULFIELD \* CONNECTION

Mortician

BIUN

TALKS TO

MORTICIAN

SCIENTIST STUDENT

\*CHIYO ABOUT RELATIONSHIS BARISTA

CATS

#### FREY RAPTURE

ASTRONOMER RA BAD PAST

WANTS TO FIND TRUTH RIN INFLUENCED TO KILL PARENTS

ASTROLAPE ARMILLARY SPHERE COMPASS SEXTANT TELESCOPE

1

RAISED BY GOD

LIFE DIRECTION "I KEEP WAKING UP, BUT I DON RECALL EVER GOING TO SLEEP"

= X =

Cave

THE ARMILLARY SPHERE. Or Grotes of the Calestial Sphere.

South & Southal Come

EARTH/HUMAN

BASIC PERSONALITY: MAE - "ALL JUST SHAPES" QUESTIONS EVERYTHING, HAS MOMENTS OF INSANITY

MΛP

ORRERY