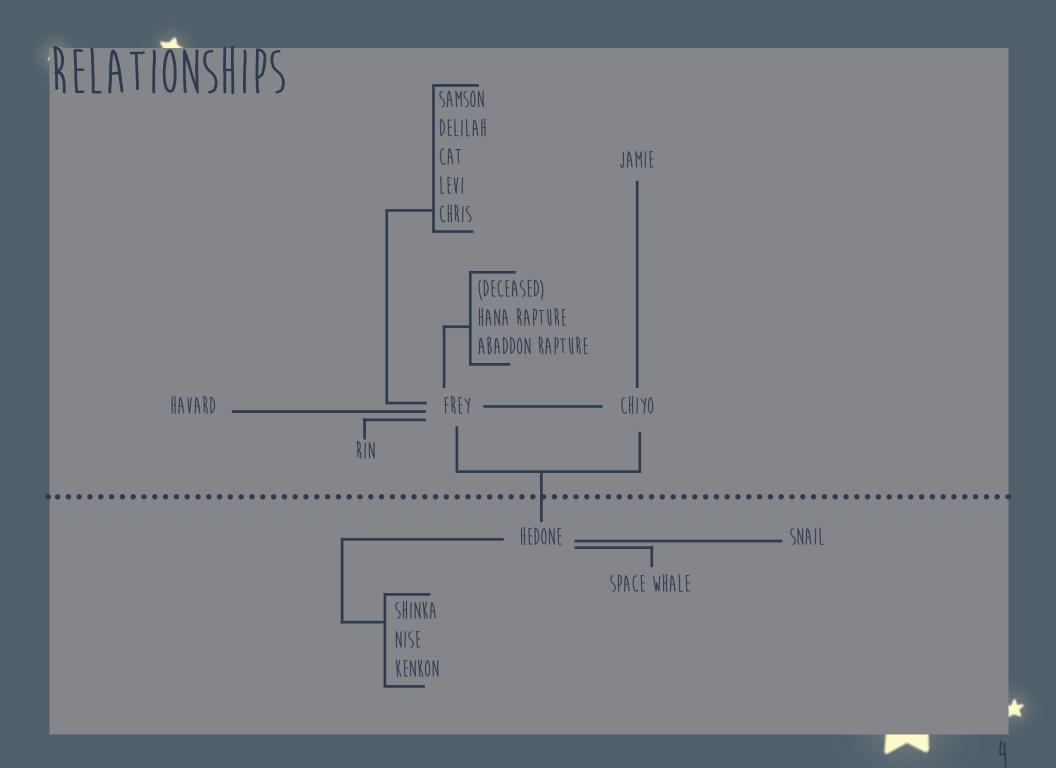

## <u>all</u> Persona guides

CONTENTS STORY OVERVIEW 6 SILLHOVETTES 9 FREY RAPTURE 15 CHIYO 23 HAVARD 28 HEDONE 39 MINOR CHARACTERS 48 CREDITS

## CHIJO

PERSONALITY: ISFJ ARCHETYPE: LOVER / EXPLORER AGE: 22 ORIGIN: BYTON STATUS: SERAPH ABILITIES/SKILLS: CREATE/ALTER RELATIONSHIPS

HAIR: LONG, PINK EYES: PINK HEIGHT: 4'9 BODY TYPE: SHORT OTHER: 2 SETS OF WINGS STYLE: CASUAL

CHIYO, BEING FREY'S GIRLFRIEND, IS SOMEONE FREY TRUSTS. BUT WHEN REALITY STARTS CRUMBLING, FREY BEGINS WONDERING IF HE CAN REALLY TRUST HER WHEN SHE SEEMS TO KNOW SOMETHING BUT WON'T TELL HIM.

LIKES: TEA, BOOKS, DOLLS DISLIKES: BEING ALONE

## HAVARD

PERSONALITY: ENFP ARCHETYPE: JESTER / CAREGIVER AGE: 142 ORIGIN: GLASWYN STATUS: ETHEREAL ABILITIES/SKILLS: TELEPORTATION, TRANSFORM INTO FOX, FORESIGHT

LIKES: SAKE, PEACHES, BOOKS, PRANKS, JOKES DISLIKES: CHILDREN REPEATEDLY CALLING ON HIM FOR ANNOYING QUESTIONS