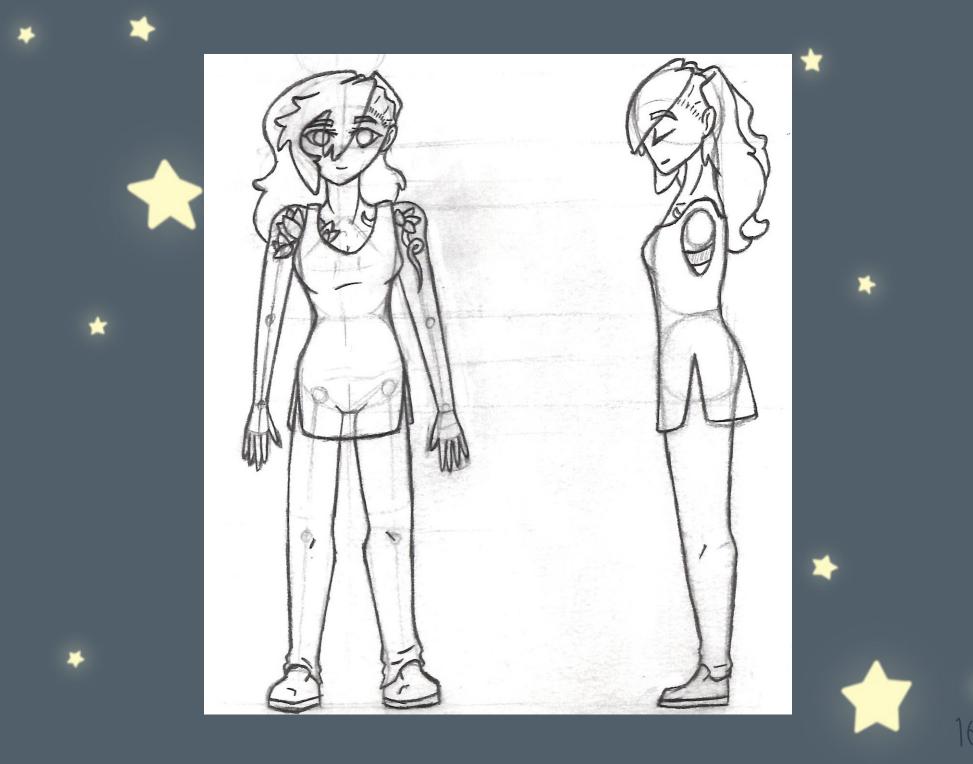

## CHIJO

PERSONALITY: ISFJ ARCHETYPE: LOVER / EXPLORER AGE: 22 ORIGIN: BYTON STATUS: SERAPH ABILITIES/SKILLS: CREATE/ALTER RELATIONSHIPS

HAIR: LONG, PINK EYES: PINK HEIGHT: 4'9 BODY TYPE: SHORT OTHER: 2 SETS OF WINGS STYLE: CASUAL