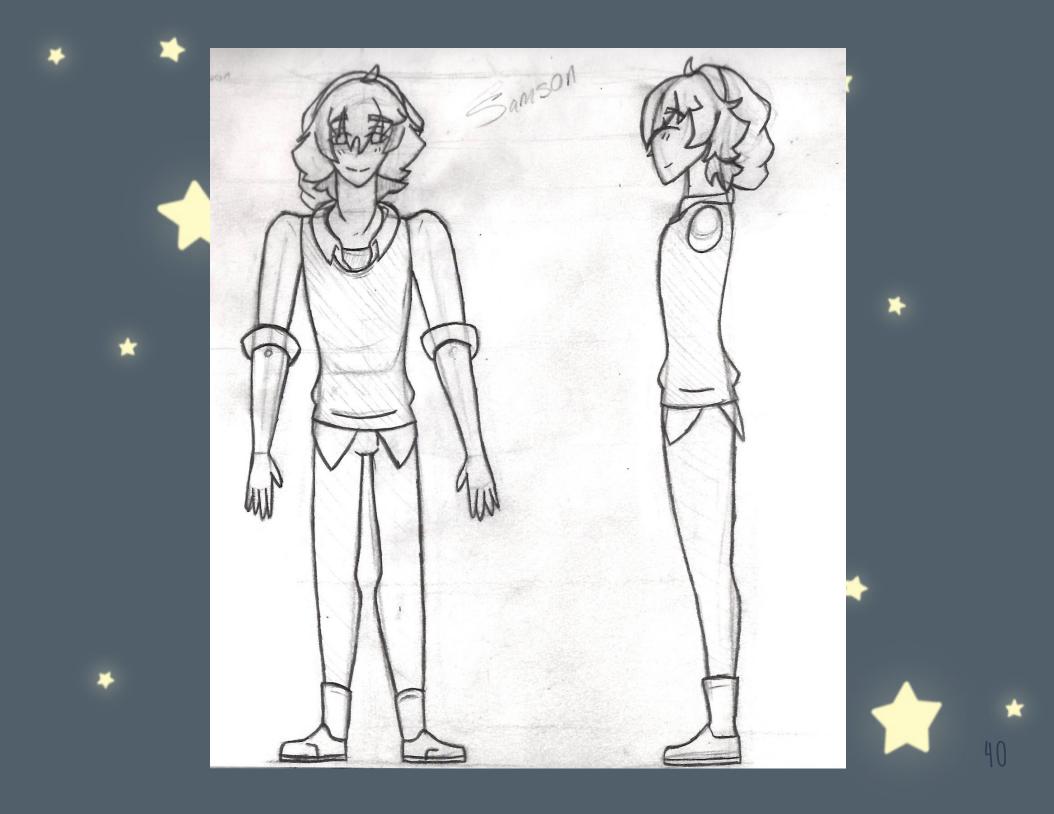

# MINOR CHARACTERS Samson Moran

PERSONALITY: HAPPY, KIND ARCHETYPE: CAREGIVER AGE: 21 ORIGIN: BYTON STATUS: ALCHEMIST BARTENDER, KEYBOARDIST, CHEMESTRY STUDENT SKILLS: ALCHEMY, MIXOLOGY, MUSIC, HERBOLOGY STYLE: HIPSTER

SAMSON IS A PRETTY NORMAL GUY WORKING AS A BARTENDER AND KEYBOARDIST, EXCEPT THE BAR HE WORKS FOR, SMOKEHOUSE SHEEP, IS A BAR THAT CATERS TO ETHEREAL BEINGS. HE'S ALSO DATING ONE, DELILAH. OTHERWISE, JUST A NORMAL, HAPPY-GO-LUCKY COLLEGE STUDENT.

LIKES: CATS, DELILAH, MAKING COOL MIX DRINKS, IPA BEERS DISLIKES: MEDIOCRE DRINKS, WHEN AN EXPERIMENT DOESN'T TURN OUT RIGHT PLACE OF WORK: SMOKEHOUSE SHEEP

PERSONALITY: ALOOF, CUTE ARCHETYPE: MAGICIAN AGE: 22 ORIGIN: BYTON STATUS: WITCH BARTENDER SKILLS: WITCHCRAFT, DEMONOLOGY, OCCULT, MIXOLOGY, HERBOLOGY STYLE: COMFY, NU GOTH, DASH OF SHAMAN