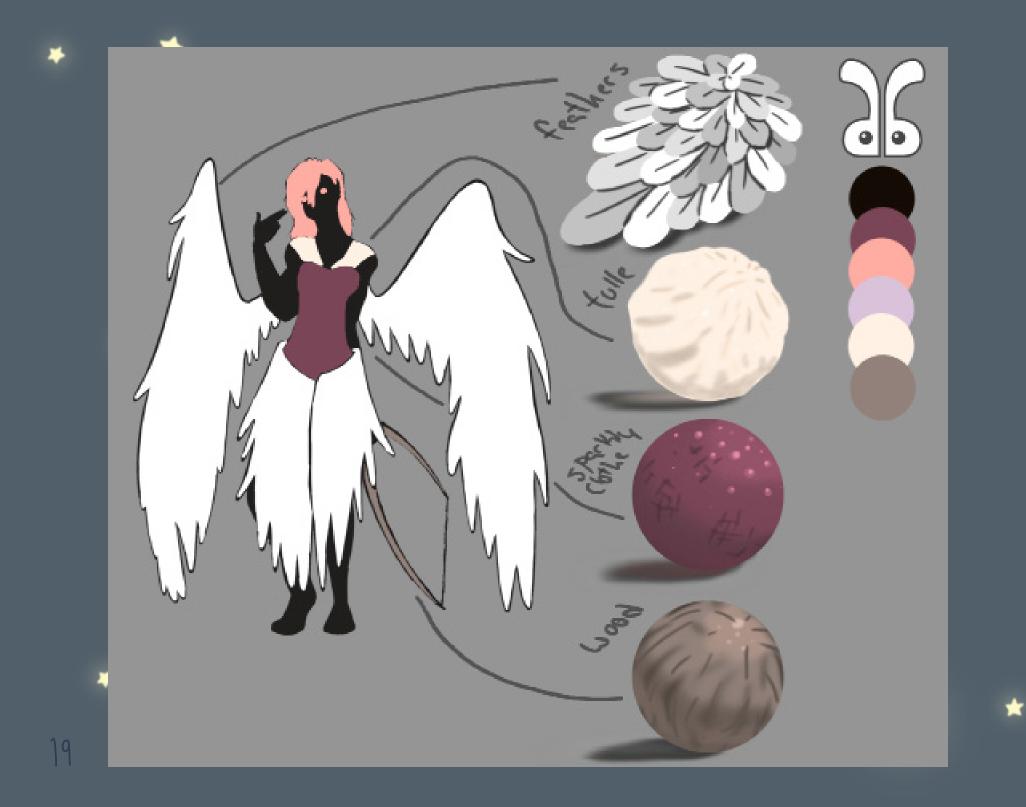

## CHIJO

PERSONALITY: ISFJ ARCHETYPE: LOVER / EXPLORER AGE: 22 ORIGIN: BYTON STATUS: SERAPH ABILITIES/SKILLS: CREATE/ALTER RELATIONSHIPS

HAIR: LONG, PINK EYES: PINK HEIGHT: 4'9 BODY TYPE: SHORT OTHER: 2 SETS OF WINGS STYLE: CASUAL