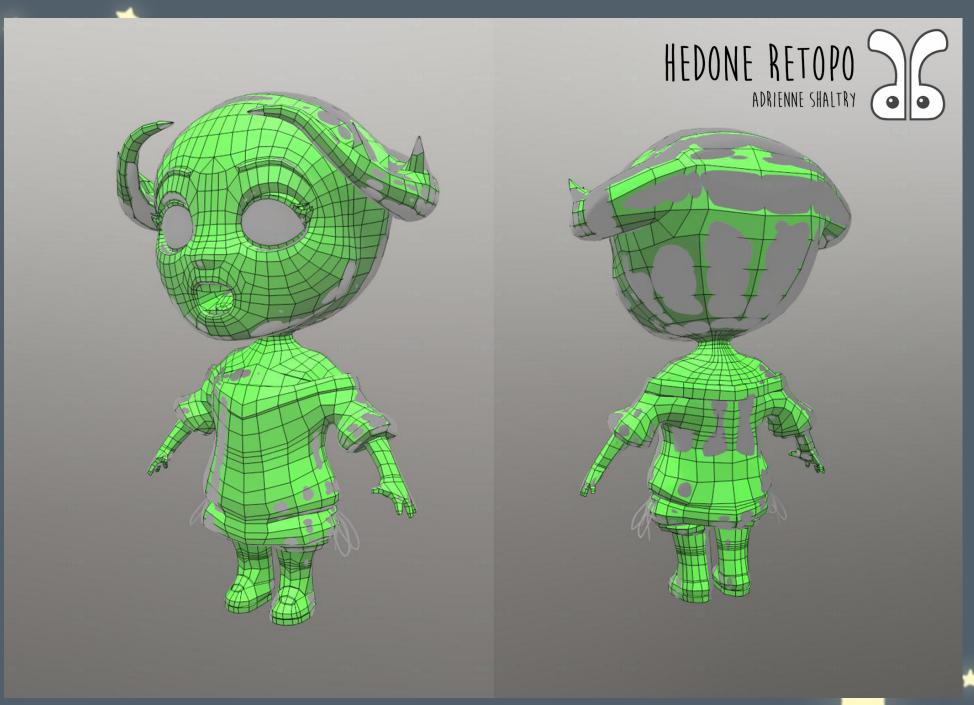

#### HEDONE

VALUE PATTERNS, COLOR SCHEMES, FINAL CONCEPT, 3D MODEL, RETOPO, UNWRAP

## HEDONE

BUBBLY, ADVENTUROUS, HELPFUL PERSONALITY: ENFP ARCHETYPE: JESTER/INNOCENT AGE: 7 ORIGIN: ORENDA CHIMERA STATUS: PERSONIF ICATION OF JOY ABILITIES/SKILLS: MATERIALIZATION

HAIR: BLACK/PINK BOB EYES: TEAL/PINK HEIGHT: 3'3 BODY TYPE: SMALL, LANKY OTHER: HORNS STYLE: PRETTY, FRILLY