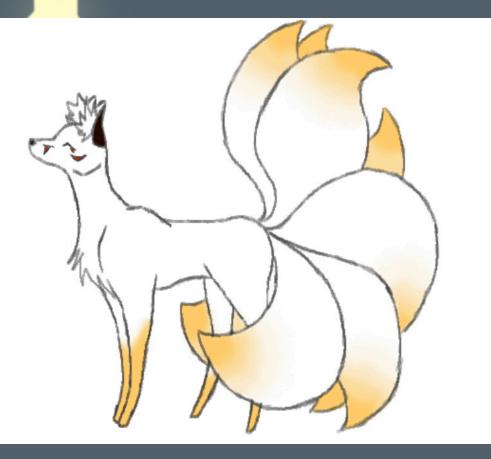

## HAVARD

PERSONALITY: ENFP ARCHETYPE: JESTER / CAREGIVER AGE: 142 ORIGIN: GLASWYN STATUS: ETHEREAL ABILITIES/SKILLS: TELEPORTATION, TRANSFORM INTO FOX, FORESIGHT

LIKES: SAKE, PEACHES, BOOKS, PRANKS, JOKES DISLIKES: CHILDREN REPEATEDLY CALLING ON HIM FOR ANNOYING QUESTIONS