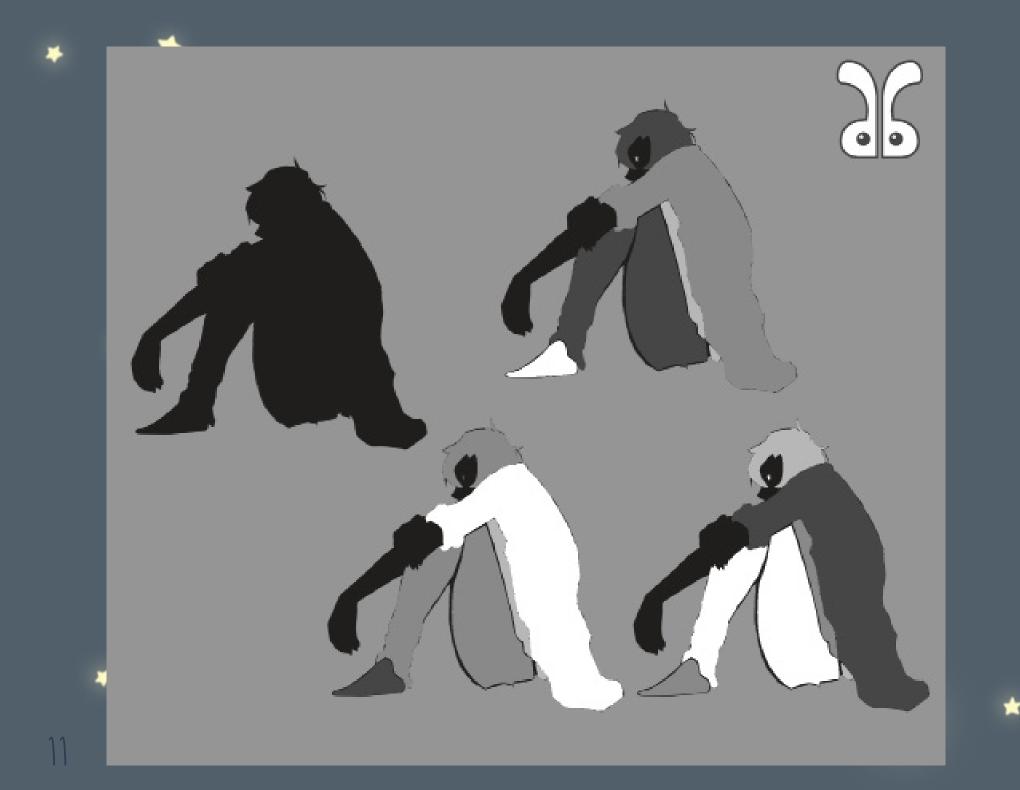

## FREY

VALUE PATTERNS, COLOR Schemes

# FREY RAPTURE

PERSONALITY: ENTP ARCHETYPE: REBEL / EXPLORER AGE: 22 ORIGIN: GLASWYN STATUS: GUITARIST/VOCALIST IN BAND ABILITIES/SKILLS: MUSICIAN, CON ARTIST

HAIR: SHORT, MESSY, BLACK EYES: GREEN HEIGHT: 5'8 BODY TYPE: MED-TALL, LANKY OTHER: BRANDING IRON BURN STYLE: PUNK, OUTDOORSY, CASUAL HAVING HAD A ROUGH CHILDHOOD HE FRAGMENTEDLY REMEMBERS, FREY ENJOYS LIVING AND PLAYING WITH HIS BAR BAND IN BYTON, A CITY IN THE MIDDLE OF A VAST FOREST, GLASWYN. WHEN THINGS START TO SEEM OFF, HE TRIES TO VENTURE OUT, BUT STARTS REALIZING THAT NO MATTER WHAT HE DOES, THERE'S NO ESCAPING.