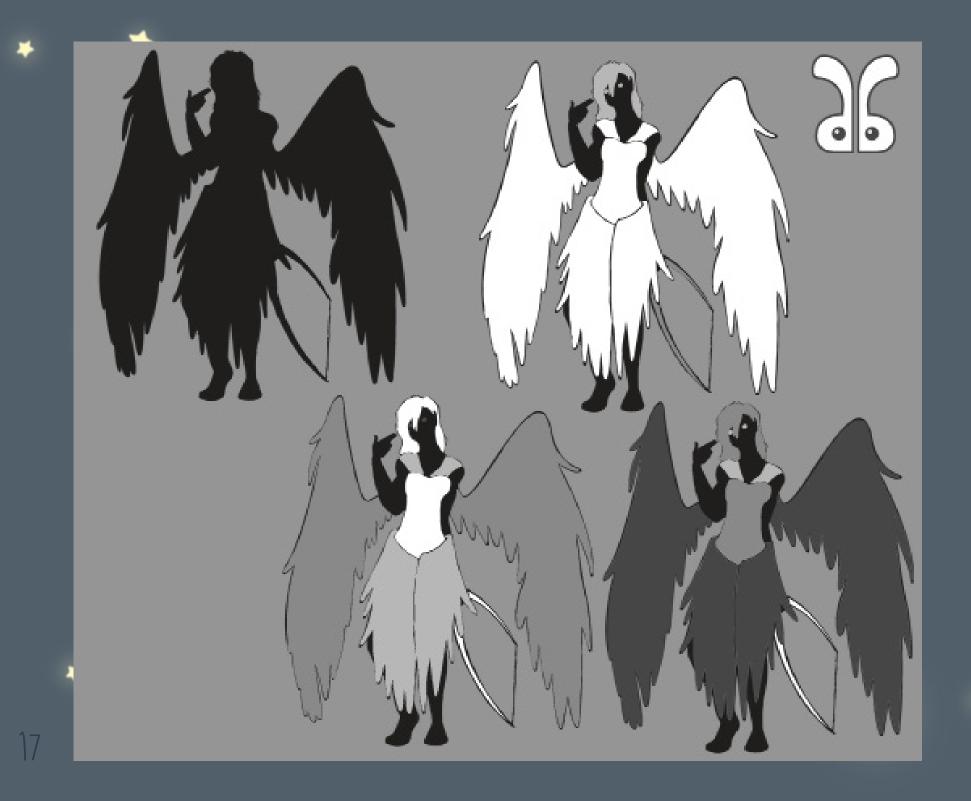

## CHIJO

PERSONALITY: ISFJ ARCHETYPE: LOVER / EXPLORER AGE: 22 ORIGIN: BYTON STATUS: SERAPH ABILITIES/SKILLS: CREATE/ALTER RELATIONSHIPS

HAIR: LONG, PINK EYES: PINK HEIGHT: 4'9 BODY TYPE: SHORT OTHER: 2 SETS OF WINGS STYLE: CASUAL