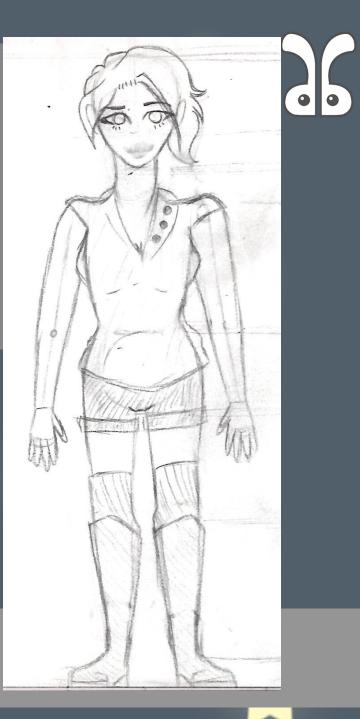

## CHIJO

PERSONALITY: ISFJ ARCHETYPE: LOVER / EXPLORER AGE: 22 ORIGIN: BYTON STATUS: SERAPH ABILITIES/SKILLS: CREATE/ALTER RELATIONSHIPS

HAIR: LONG, PINK EYES: PINK HEIGHT: 4'9 BODY TYPE: SHORT OTHER: 2 SETS OF WINGS STYLE: CASUAL

CHIYO, BEING FREY'S GIRLFRIEND, IS SOMEONE FREY TRUSTS. BUT WHEN REALITY STARTS CRUMBLING, FREY BEGINS WONDERING IF HE CAN REALLY TRUST HER WHEN SHE SEEMS TO KNOW SOMETHING BUT WON'T TELL HIM.

LIKES: TEA, BOOKS, DOLLS DISLIKES: BEING ALONE