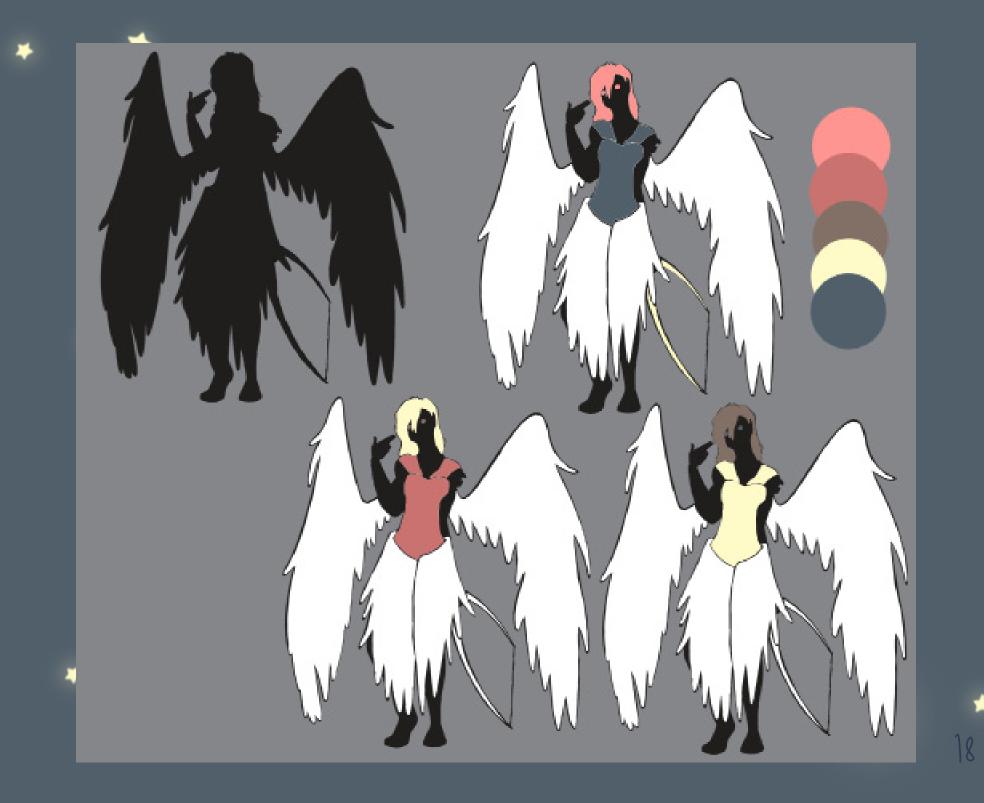

## CHIJO

PERSONALITY: ISFJ ARCHETYPE: LOVER / EXPLORER AGE: 22 ORIGIN: BYTON STATUS: SERAPH ABILITIES/SKILLS: CREATE/ALTER RELATIONSHIPS

HAIR: LONG, PINK EYES: PINK HEIGHT: 4'9 BODY TYPE: SHORT OTHER: 2 SETS OF WINGS STYLE: CASUAL