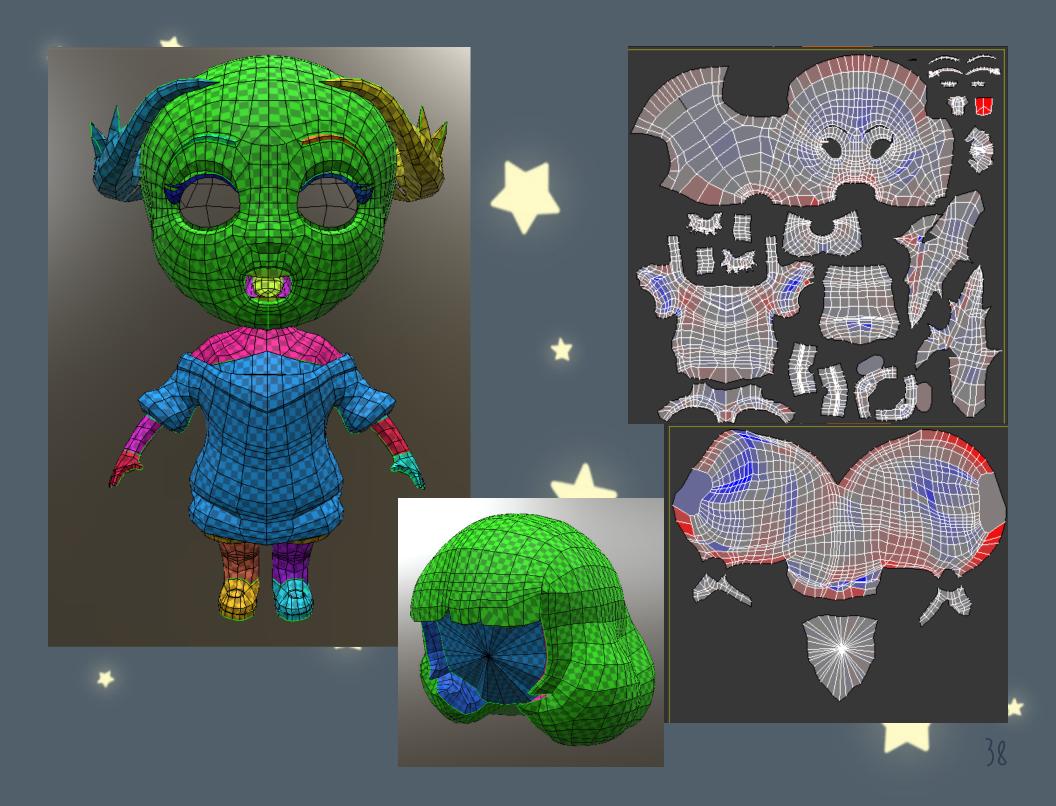

#### HEDONE

VALUE PATTERNS, COLOR SCHEMES, FINAL CONCEPT, 3D MODEL, RETOPO, UNWRAP

## HEDONE

BUBBLY, ADVENTUROUS, HELPFUL PERSONALITY: ENFP ARCHETYPE: JESTER/INNOCENT AGE: 7 ORIGIN: ORENDA CHIMERA STATUS: PERSONIF ICATION OF JOY ABILITIES/SKILLS: MATERIALIZATION

HAIR: BLACK/PINK BOB EYES: TEAL/PINK HEIGHT: 3'3 BODY TYPE: SMALL, LANKY OTHER: HORNS STYLE: PRETTY, FRILLY