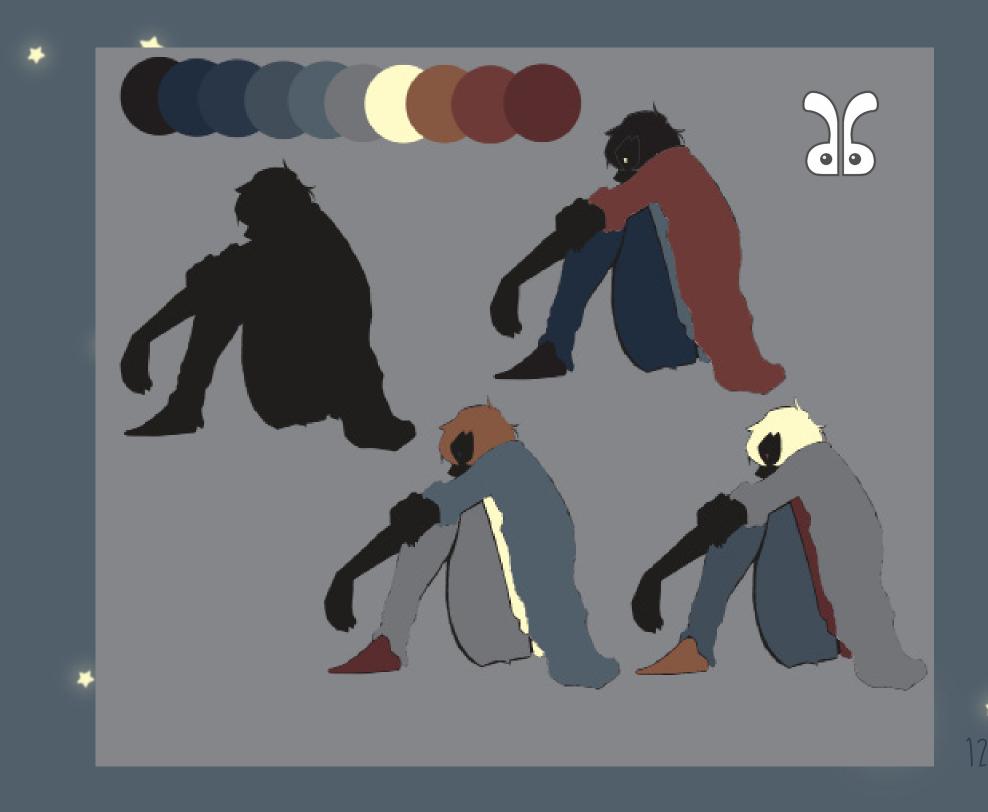

## FREY

VALUE PATTERNS, COLOR Schemes

# FREY RAPTURE

PERSONALITY: ENTP ARCHETYPE: REBEL / EXPLORER AGE: 22 ORIGIN: GLASWYN STATUS: GUITARIST/VOCALIST IN BAND ABILITIES/SKILLS: MUSICIAN, CON ARTIST

HAIR: SHORT, MESSY, BLACK EYES: GREEN HEIGHT: 5'8 BODY TYPE: MED-TALL, LANKY OTHER: BRANDING IRON BURN STYLE: PUNK, OUTDOORSY, CASUAL HAVING HAD A ROUGH CHILDHOOD HE FRAGMENTEDLY REMEMBERS, FREY ENJOYS LIVING AND PLAYING WITH HIS BAR BAND IN BYTON, A CITY IN THE MIDDLE OF A VAST FOREST, GLASWYN. WHEN THINGS START TO SEEM OFF, HE TRIES TO VENTURE OUT, BUT STARTS REALIZING THAT NO MATTER WHAT HE DOES, THERE'S NO ESCAPING.