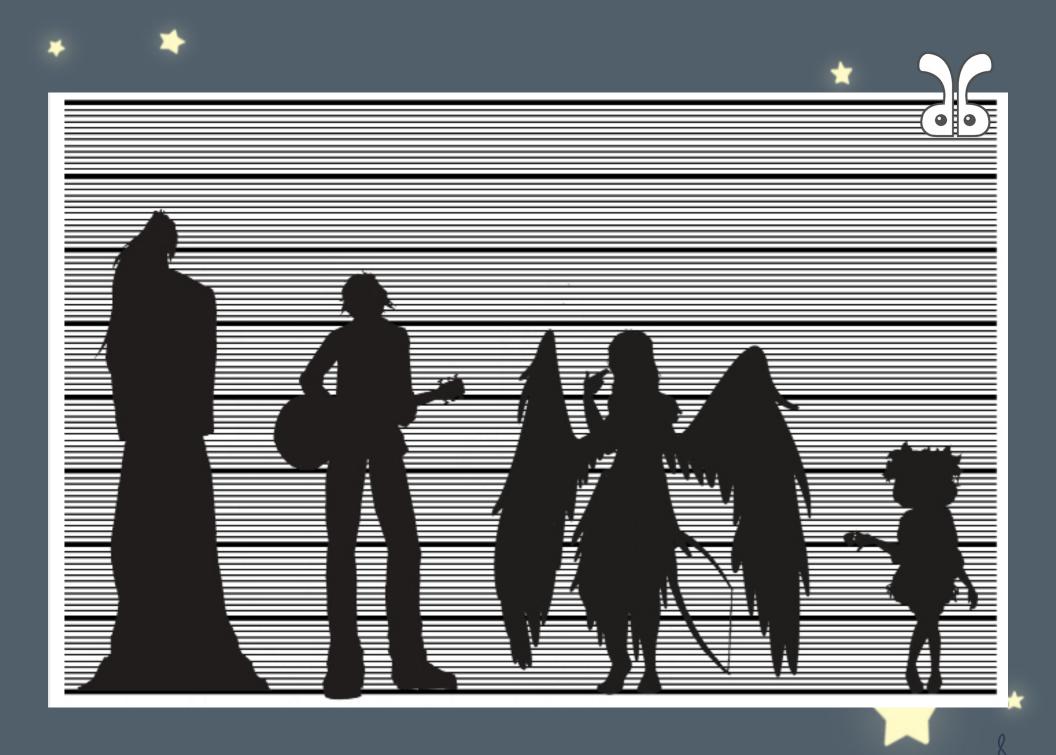

## <u>all</u> Persona guides

CONTENTS STORY OVERVIEW 6 SILLHOVETTES 9 FREY RAPTURE 15 CHIYO 23 HAVARD 28 HEDONE 39 MINOR CHARACTERS 48 CREDITS

# FREY RAPTURE

PERSONALITY: ENTP ARCHETYPE: REBEL / EXPLORER AGE: 22 ORIGIN: GLASWYN STATUS: GUITARIST/VOCALIST IN BAND ABILITIES/SKILLS: MUSICIAN, CON ARTIST

HAIR: SHORT, MESSY, BLACK EYES: GREEN HEIGHT: 5'8 BODY TYPE: MED-TALL, LANKY OTHER: BRANDING IRON BURN STYLE: PUNK, OUTDOORSY, CASUAL HAVING HAD A ROUGH CHILDHOOD HE FRAGMENTEDLY REMEMBERS, FREY ENJOYS LIVING AND PLAYING WITH HIS BAR BAND IN BYTON, A CITY IN THE MIDDLE OF A VAST FOREST, GLASWYN. WHEN THINGS START TO SEEM OFF, HE TRIES TO VENTURE OUT, BUT STARTS REALIZING THAT NO MATTER WHAT HE DOES, THERE'S NO ESCAPING.

## CHIJO

PERSONALITY: ISFJ ARCHETYPE: LOVER / EXPLORER AGE: 22 ORIGIN: BYTON STATUS: SERAPH ABILITIES/SKILLS: CREATE/ALTER RELATIONSHIPS

HAIR: LONG, PINK EYES: PINK HEIGHT: 4'9 BODY TYPE: SHORT OTHER: 2 SETS OF WINGS STYLE: CASUAL

## HAVARD

PERSONALITY: ENFP ARCHETYPE: JESTER / CAREGIVER AGE: 142 ORIGIN: GLASWYN STATUS: ETHEREAL ABILITIES/SKILLS: TELEPORTATION, TRANSFORM INTO FOX, FORESIGHT

LIKES: SAKE, PEACHES, BOOKS, PRANKS, JOKES DISLIKES: CHILDREN REPEATEDLY CALLING ON HIM FOR ANNOYING QUESTIONS

## HEDONE

BUBBLY, ADVENTUROUS, HELPFUL PERSONALITY: ENFP ARCHETYPE: JESTER/INNOCENT AGE: 7 ORIGIN: ORENDA CHIMERA STATUS: PERSONIF ICATION OF JOY ABILITIES/SKILLS: MATERIALIZATION

HAIR: BLACK/PINK BOB EYES: TEAL/PINK HEIGHT: 3'3 BODY TYPE: SMALL, LANKY OTHER: HORNS STYLE: PRETTY, FRILLY