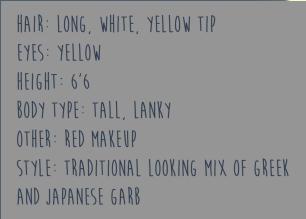

## HAVARD

PERSONALITY: ENFP ARCHETYPE: JESTER / CAREGIVER AGE: 142 ORIGIN: GLASWYN STATUS: ETHEREAL ABILITIES/SKILLS: TELEPORTATION, TRANSFORM INTO FOX, FORESIGHT

LIKES: SAKE, PEACHES, BOOKS, PRANKS, JOKES DISLIKES: CHILDREN REPEATEDLY CALLING ON HIM FOR ANNOYING QUESTIONS