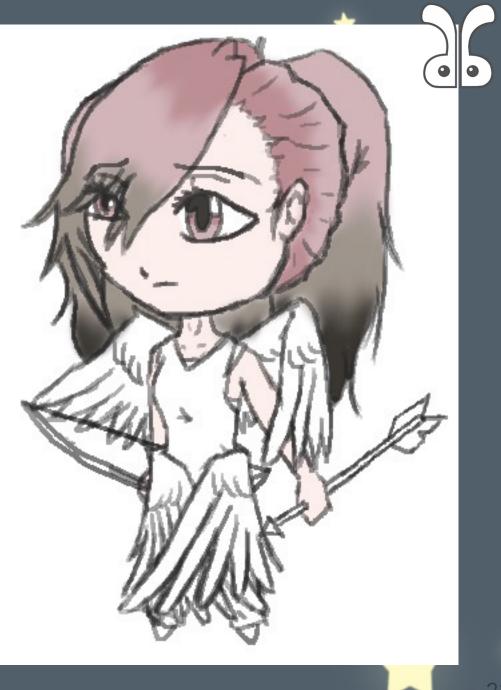

## HEDONE

BUBBLY, ADVENTUROUS, HELPFUL PERSONALITY: ENFP ARCHETYPE: JESTER/INNOCENT AGE: 7 ORIGIN: ORENDA CHIMERA STATUS: PERSONIF ICATION OF JOY ABILITIES/SKILLS: MATERIALIZATION

HAIR: BLACK/PINK BOB EYES: TEAL/PINK HEIGHT: 3'3 BODY TYPE: SMALL, LANKY OTHER: HORNS STYLE: PRETTY, FRILLY

LIKES: TEA, DRAWING, MUSIC, SWEETS, ADVENTURING, LEARNING DISLIKES: BITTER THINGS