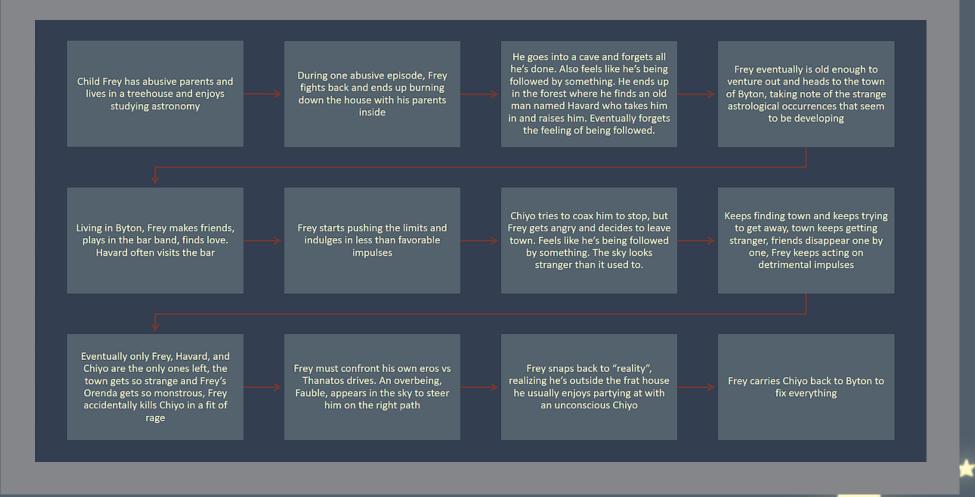

# STORY OVERVIEW

NARROWLY ESCAPING HIS BURNING HOUSE AS A CHILD, FREY WAS TAKEN IN BY HAVARD, A PECULIAR MAN LIVING IN THE FOREST. EVENTUALLY OLD ENOUGH AND AS AN AVID ASTRONOMER, FREY TAKES TO WANDERING THE FOREST STUDYING THE STRANGE BLURS THAT SEEM TO SLOWLY BLOT OUT PATCHES OF THE NIGHT SKY. HAPPENING UPON A SMALL TOWN, HE MAKES FRIENDS AND EVEN GETS A GIRLFRIEND, BUT ENDS UP INDULGING IN THE WRONG THINGS. EVENTUALLY, HE CREATES A MONSTER HE CAN'T ESCAPE.

# FREY RAPTURE

PERSONALITY: ENTP ARCHETYPE: REBEL / EXPLORER AGE: 22 ORIGIN: GLASWYN STATUS: GUITARIST/VOCALIST IN BAND ABILITIES/SKILLS: MUSICIAN, CON ARTIST

HAIR: SHORT, MESSY, BLACK EYES: GREEN HEIGHT: 5'8 BODY TYPE: MED-TALL, LANKY OTHER: BRANDING IRON BURN STYLE: PUNK, OUTDOORSY, CASUAL HAVING HAD A ROUGH CHILDHOOD HE FRAGMENTEDLY REMEMBERS, FREY ENJOYS LIVING AND PLAYING WITH HIS BAR BAND IN BYTON, A CITY IN THE MIDDLE OF A VAST FOREST, GLASWYN. WHEN THINGS START TO SEEM OFF, HE TRIES TO VENTURE OUT, BUT STARTS REALIZING THAT NO MATTER WHAT HE DOES, THERE'S NO ESCAPING.

CHIYO, BEING FREY'S GIRLFRIEND, IS SOMEONE FREY TRUSTS. BUT WHEN REALITY STARTS CRUMBLING, FREY BEGINS WONDERING IF HE CAN REALLY TRUST HER WHEN SHE SEEMS TO KNOW SOMETHING BUT WON'T TELL HIM.

LIKES: TEA, BOOKS, DOLLS DISLIKES: BEING ALONE