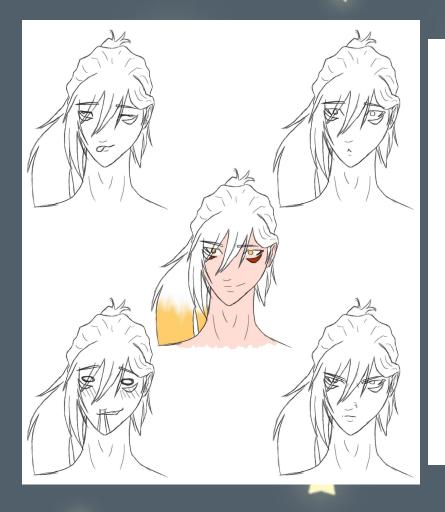

## HAVARD

PERSONALITY: ENFP ARCHETYPE: JESTER / CAREGIVER AGE: 142 ORIGIN: GLASWYN STATUS: ETHEREAL ABILITIES/SKILLS: TELEPORTATION, TRANSFORM INTO FOX, FORESIGHT

LIKES: SAKE, PEACHES, BOOKS, PRANKS, JOKES DISLIKES: CHILDREN REPEATEDLY CALLING ON HIM FOR ANNOYING QUESTIONS