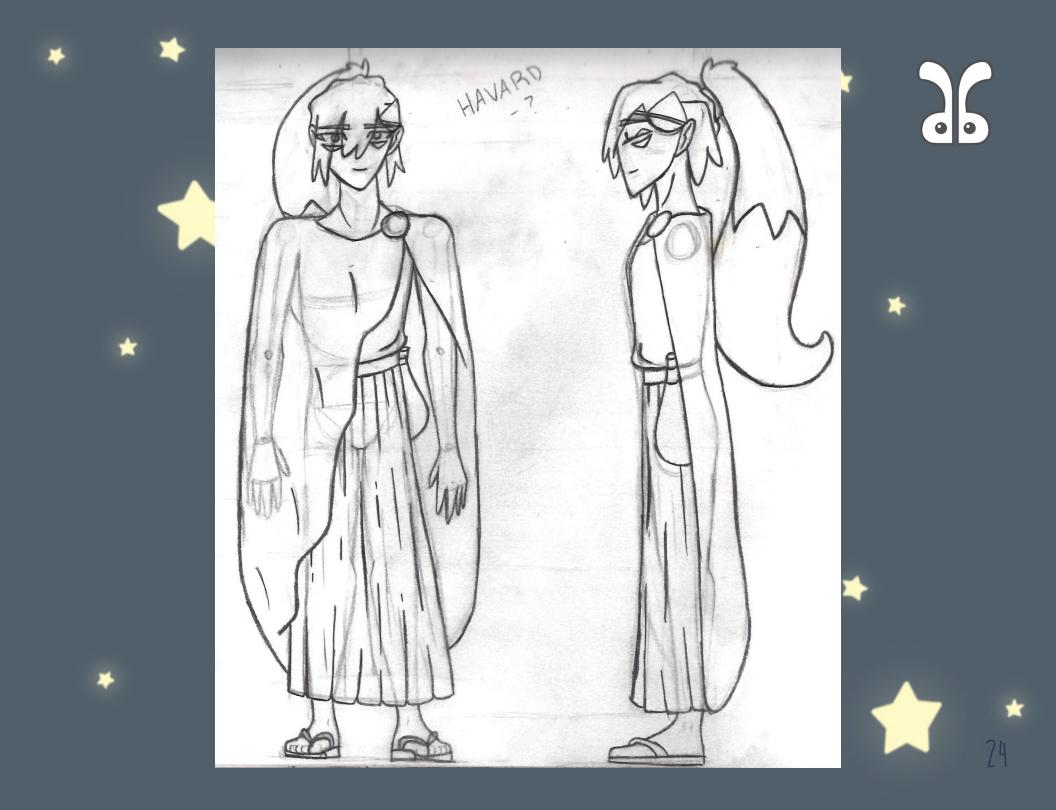

## HAVARD

PERSONALITY: ENFP ARCHETYPE: JESTER / CAREGIVER AGE: 142 ORIGIN: GLASWYN STATUS: ETHEREAL ABILITIES/SKILLS: TELEPORTATION, TRANSFORM INTO FOX, FORESIGHT

LIKES: SAKE, PEACHES, BOOKS, PRANKS, JOKES DISLIKES: CHILDREN REPEATEDLY CALLING ON HIM FOR ANNOYING QUESTIONS