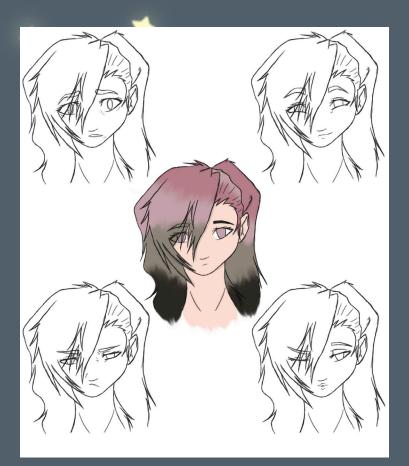

## CHIJO

PERSONALITY: ISFJ ARCHETYPE: LOVER / EXPLORER AGE: 22 ORIGIN: BYTON STATUS: SERAPH ABILITIES/SKILLS: CREATE/ALTER RELATIONSHIPS

HAIR: LONG, PINK EYES: PINK HEIGHT: 4'9 BODY TYPE: SHORT OTHER: 2 SETS OF WINGS STYLE: CASUAL

CHIYO, BEING FREY'S GIRLFRIEND, IS SOMEONE FREY TRUSTS. BUT WHEN REALITY STARTS CRUMBLING, FREY BEGINS WONDERING IF HE CAN REALLY TRUST HER WHEN SHE SEEMS TO KNOW SOMETHING BUT WON'T TELL HIM.

LIKES: TEA, BOOKS, DOLLS DISLIKES: BEING ALONE