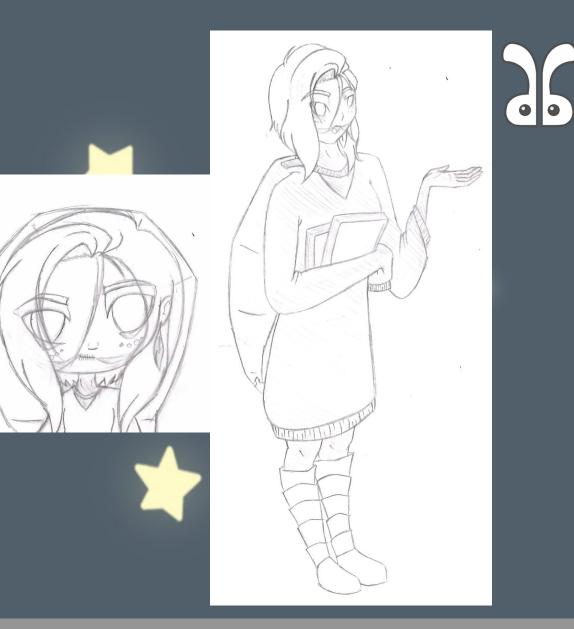

## HEDONE

BUBBLY, ADVENTUROUS, HELPFUL PERSONALITY: ENFP ARCHETYPE: JESTER/INNOCENT AGE: 7 ORIGIN: ORENDA CHIMERA STATUS: PERSONIF ICATION OF JOY ABILITIES/SKILLS: MATERIALIZATION

HAIR: BLACK/PINK BOB EYES: TEAL/PINK HEIGHT: 3'3 BODY TYPE: SMALL, LANKY OTHER: HORNS STYLE: PRETTY, FRILLY

LIKES: TEA, DRAWING, MUSIC, SWEETS, ADVENTURING, LEARNING DISLIKES: BITTER THINGS