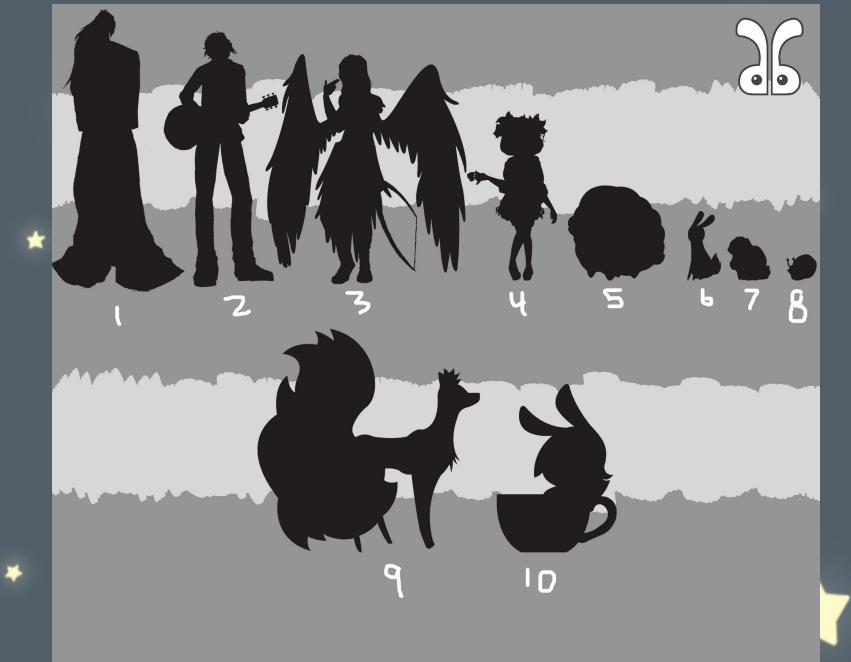

S, FINAL CONCEPT, 3D MODEL, RETOPO, UNWRAP

#### <u>CHIYO</u>

VALUE PATTERNS, COLOR SCHEMES, MATERIAL GUIDE, TURNAROUND

## FREY

VALUE PATTERNS, COLOR Schemes

## <u>all</u> Persona guides

CONTENTS STORY OVERVIEW 6 SILLHOVETTES 9 FREY RAPTURE 15 CHIYO 23 HAVARD 28 HEDONE 39 MINOR CHARACTERS 48 CREDITS



# STORY OVERVIEW

NARROWLY ESCAPING HIS BURNING HOUSE AS A CHILD, FREY WAS TAKEN IN BY HAVARD, A PECULIAR MAN LIVING IN THE FOREST. EVENTUALLY OLD ENOUGH AND AS AN AVID ASTRONOMER, FREY TAKES TO WANDERING THE FOREST STUDYING THE STRANGE BLURS THAT SEEM TO SLOWLY BLOT OUT PATCHES OF THE NIGHT SKY. HAPPENING UPON A SMALL TOWN, HE MAKES FRIENDS AND EVEN GETS A GIRLFRIEND, BUT ENDS UP INDULGING IN THE WRONG THINGS. EVENTUALLY, HE CREATES A MONSTER HE CAN'T ESCAPE.







# SILHOUETTES

\*











# FREY RAPTURE

PERSONALITY: ENTP ARCHETYPE: REBEL / EXPLORER AGE: 22 ORIGIN: GLASWYN STATUS: GUITARIST/VOCALIST IN BAND ABILITIES/SKILLS: MUSICIAN, CON ARTIST

HAIR: SHORT, MESSY, BLACK EYES: GREEN HEIGHT: 5'8 BODY TYPE: MED-TALL, LANKY OTHER: BRANDING IRON BURN STYLE: PUNK, OUTDOORSY, CASUAL HAVING HAD A ROUGH CHILDHOOD HE FRAGMENTEDLY REMEMBERS, FREY ENJOYS LIVING AND PLAYING WITH HIS BAR BAND IN BYTON, A CITY IN THE MIDDLE OF A VAST FOREST, GLASWYN. WHEN THINGS START TO SEEM OFF, HE TRIES TO VENTURE OUT, BUT STARTS REALIZING THAT NO MATTER WHAT HE DOES, THERE'S NO ESCAPING.

LIKES: MUSIC, CON ARTISTRY, DRINKING DISLIKES: PEOPLE TELLING HIM WHAT TO DO















## CHIJO

PERSONALITY: ISFJ ARCHETYPE: LOVER / EXPLORER AGE: 22 ORIGIN: BYTON STATUS: SERAPH ABILITIES/SKILLS: C