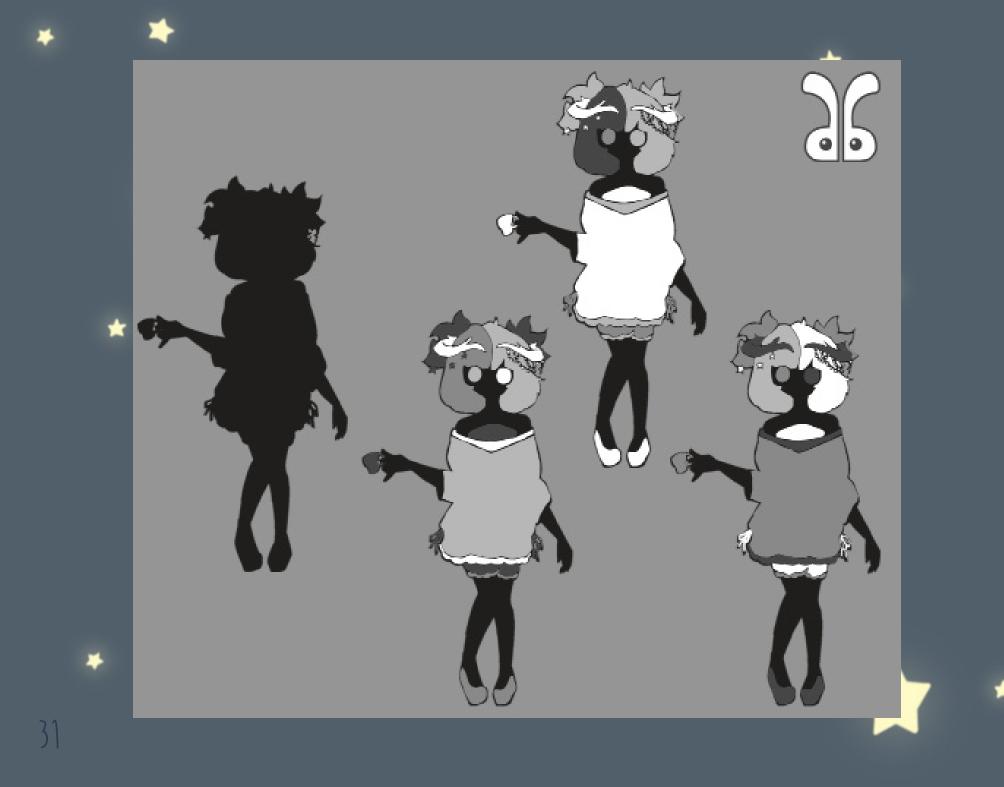

## HEDONE

BUBBLY, ADVENTUROUS, HELPFUL PERSONALITY: ENFP ARCHETYPE: JESTER/INNOCENT AGE: 7 ORIGIN: ORENDA CHIMERA STATUS: PERSONIF ICATION OF JOY ABILITIES/SKILLS: MATERIALIZATION

HAIR: BLACK/PINK BOB EYES: TEAL/PINK HEIGHT: 3'3 BODY TYPE: SMALL, LANKY OTHER: HORNS STYLE: PRETTY, FRILLY