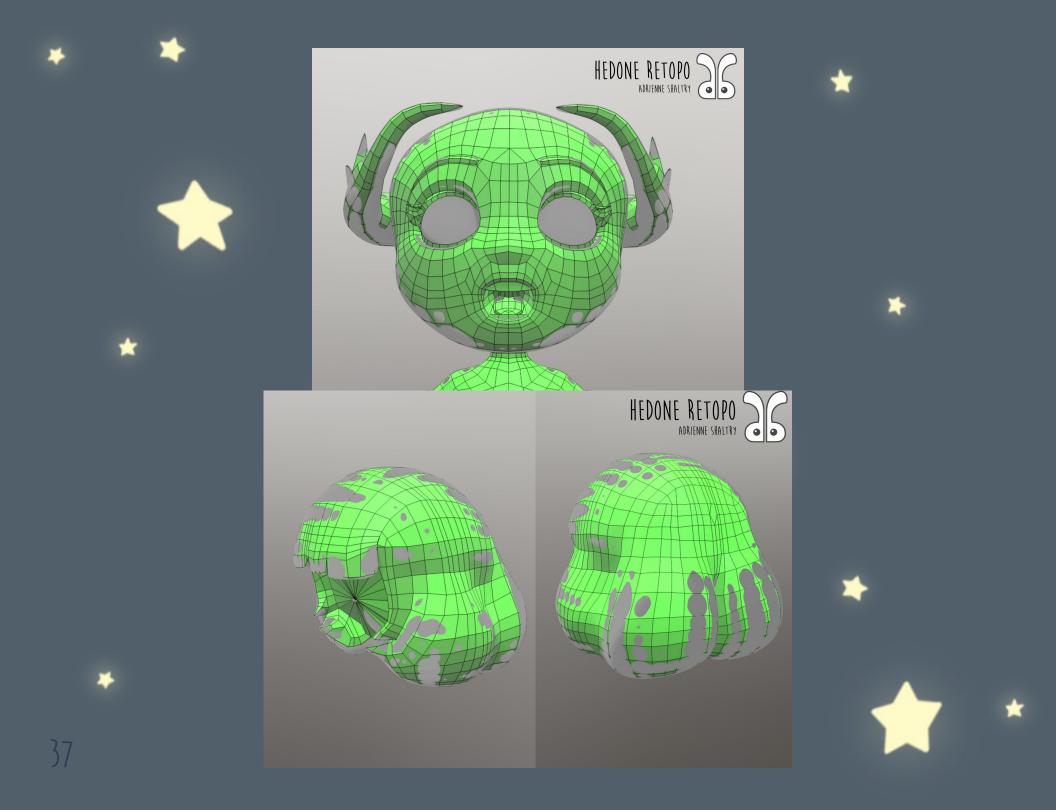

#### HEDONE

VALUE PATTERNS, COLOR SCHEMES, FINAL CONCEPT, 3D MODEL, RETOPO, UNWRAP

## HEDONE

BUBBLY, ADVENTUROUS, HELPFUL PERSONALITY: ENFP ARCHETYPE: JESTER/INNOCENT AGE: 7 ORIGIN: ORENDA CHIMERA STATUS: PERSONIF ICATION OF JOY ABILITIES/SKILLS: MATERIALIZATION

HAIR: BLACK/PINK BOB EYES: TEAL/PINK HEIGHT: 3'3 BODY TYPE: SMALL, LANKY OTHER: HORNS STYLE: PRETTY, FRILLY