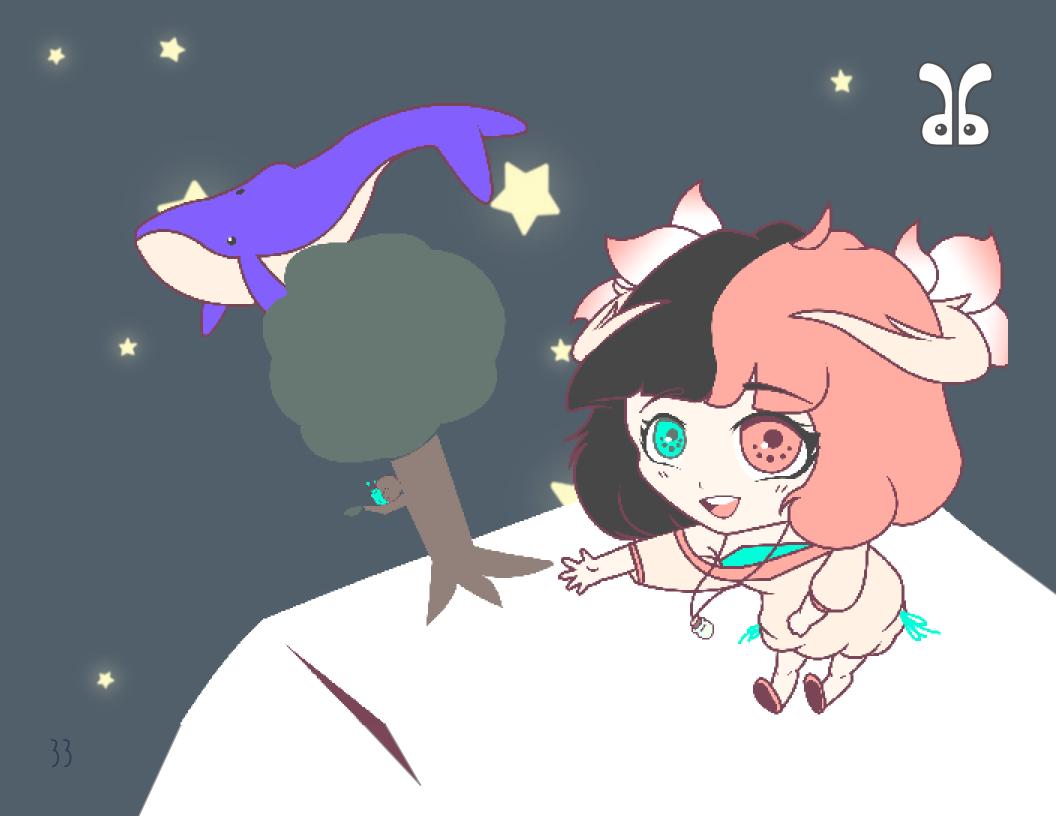

## HEDONE

BUBBLY, ADVENTUROUS, HELPFUL PERSONALITY: ENFP ARCHETYPE: JESTER/INNOCENT AGE: 7 ORIGIN: ORENDA CHIMERA STATUS: PERSONIF ICATION OF JOY ABILITIES/SKILLS: MATERIALIZATION

HAIR: BLACK/PINK BOB EYES: TEAL/PINK HEIGHT: 3'3 BODY TYPE: SMALL, LANKY OTHER: HORNS STYLE: PRETTY, FRILLY

LIKES: TEA, DRAWING, MUSIC, SWEETS, ADVENTURING, LEARNING DISLIKES: BITTER THINGS