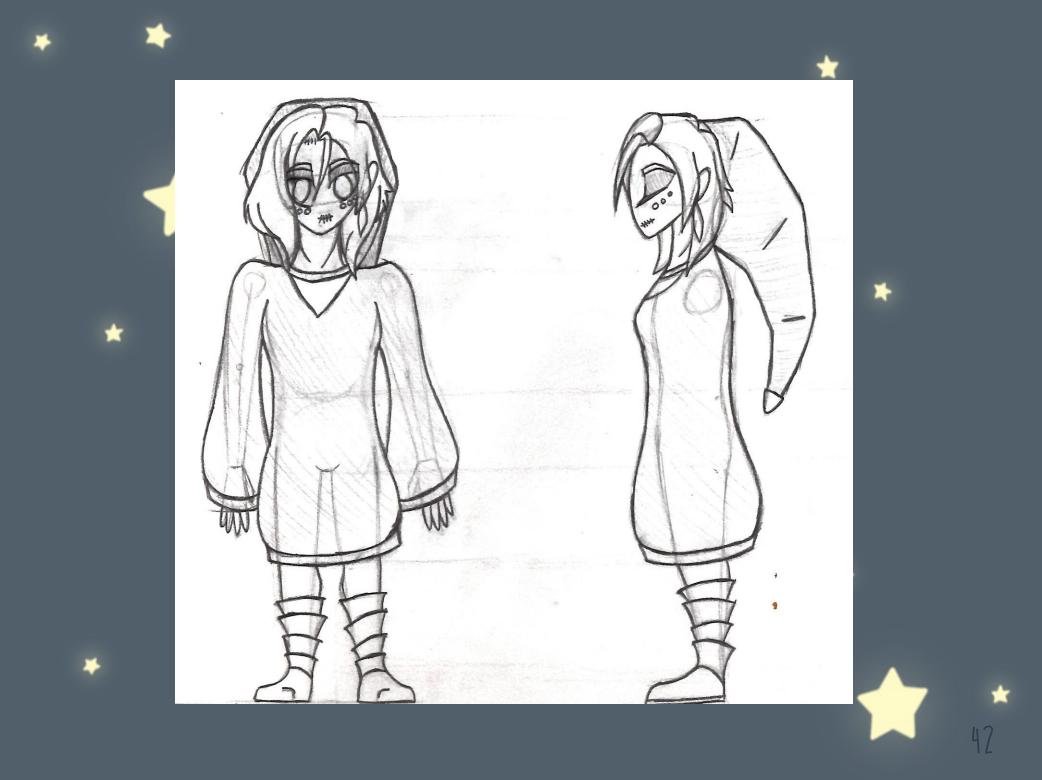

## HEDONE

BUBBLY, ADVENTUROUS, HELPFUL PERSONALITY: ENFP ARCHETYPE: JESTER/INNOCENT AGE: 7 ORIGIN: ORENDA CHIMERA STATUS: PERSONIF ICATION OF JOY ABILITIES/SKILLS: MATERIALIZATION

HAIR: BLACK/PINK BOB EYES: TEAL/PINK HEIGHT: 3'3 BODY TYPE: SMALL, LANKY OTHER: HORNS STYLE: PRETTY, FRILLY

LIKES: TEA, DRAWING, MUSIC, SWEETS, ADVENTURING, LEARNING DISLIKES: BITTER THINGS