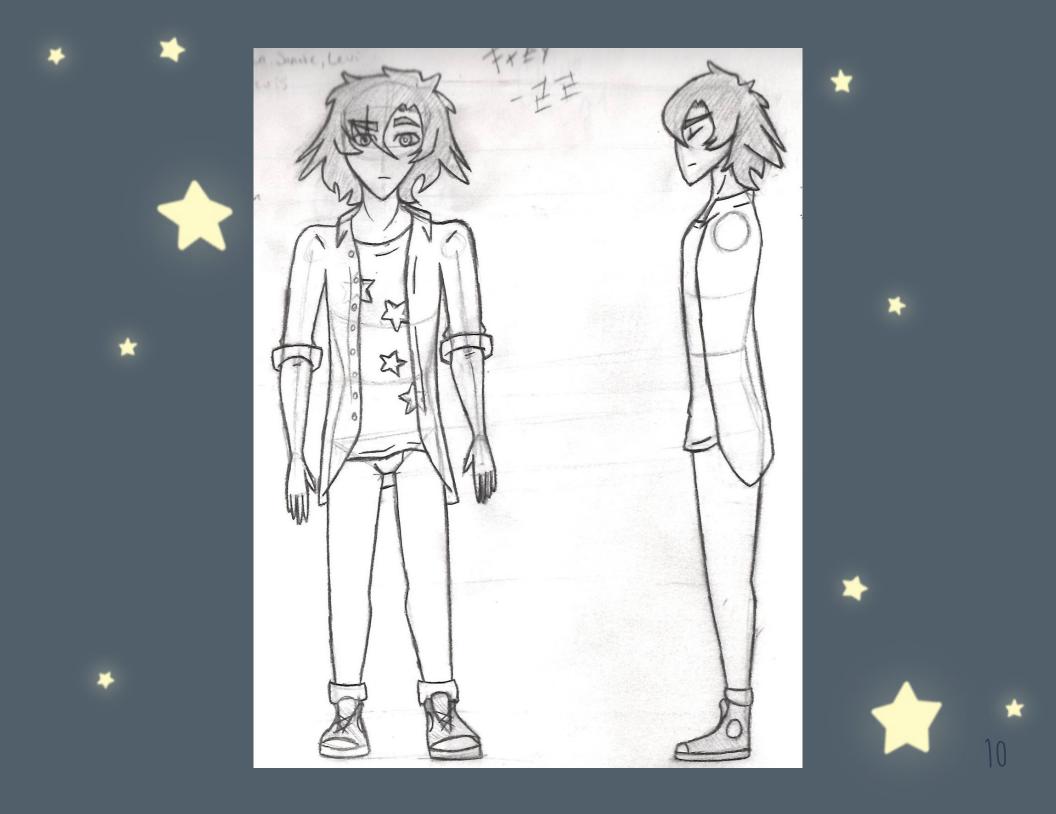

## FREY

VALUE PATTERNS, COLOR Schemes

# FREY RAPTURE

PERSONALITY: ENTP ARCHETYPE: REBEL / EXPLORER AGE: 22 ORIGIN: GLASWYN STATUS: GUITARIST/VOCALIST IN BAND ABILITIES/SKILLS: MUSICIAN, CON ARTIST

HAIR: SHORT, MESSY, BLACK EYES: GREEN HEIGHT: 5'8 BODY TYPE: MED-TALL, LANKY OTHER: BRANDING IRON BURN STYLE: PUNK, OUTDOORSY, CASUAL HAVING HAD A ROUGH CHILDHOOD HE FRAGMENTEDLY REMEMBERS, FREY ENJOYS LIVING AND PLAYING WITH HIS BAR BAND IN BYTON, A CITY IN THE MIDDLE OF A VAST FOREST, GLASWYN. WHEN THINGS START TO SEEM OFF, HE TRIES TO VENTURE OUT, BUT STARTS REALIZING THAT NO MATTER WHAT HE DOES, THERE'S NO ESCAPING.