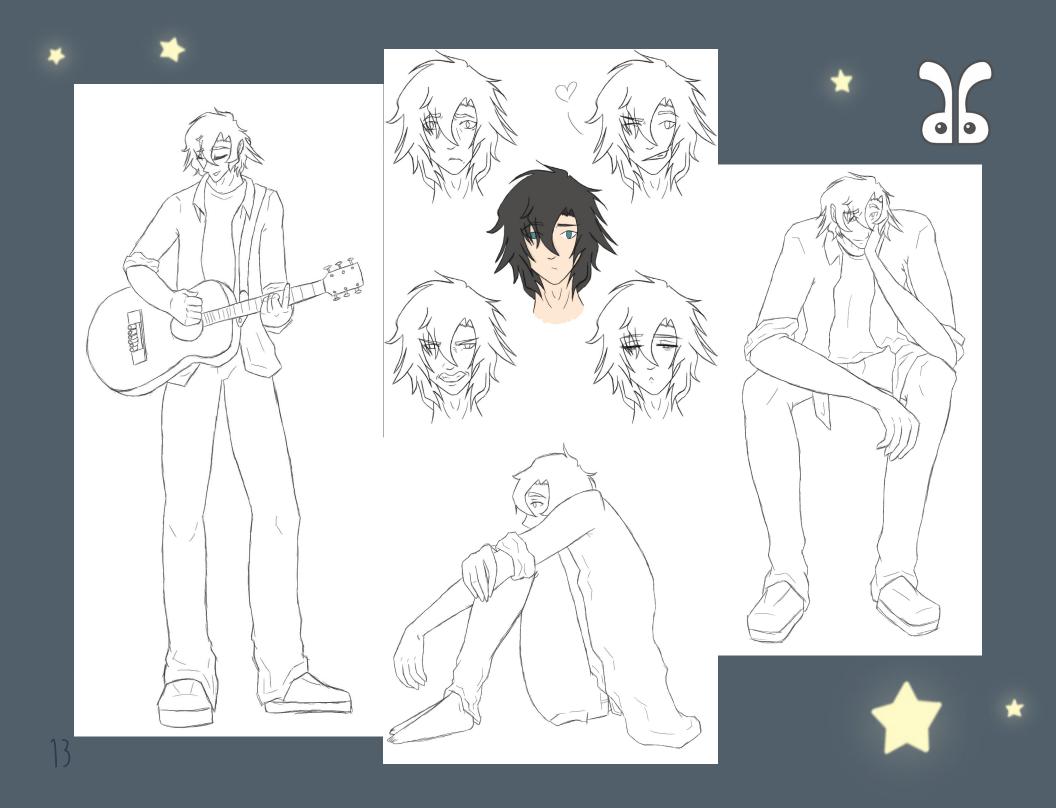

# FREY RAPTURE

PERSONALITY: ENTP ARCHETYPE: REBEL / EXPLORER AGE: 22 ORIGIN: GLASWYN STATUS: GUITARIST/VOCALIST IN BAND ABILITIES/SKILLS: MUSICIAN, CON ARTIST

HAIR: SHORT, MESSY, BLACK EYES: GREEN HEIGHT: 5'8 BODY TYPE: MED-TALL, LANKY OTHER: BRANDING IRON BURN STYLE: PUNK, OUTDOORSY, CASUAL HAVING HAD A ROUGH CHILDHOOD HE FRAGMENTEDLY REMEMBERS, FREY ENJOYS LIVING AND PLAYING WITH HIS BAR BAND IN BYTON, A CITY IN THE MIDDLE OF A VAST FOREST, GLASWYN. WHEN THINGS START TO SEEM OFF, HE TRIES TO VENTURE OUT, BUT STARTS REALIZING THAT NO MATTER WHAT HE DOES, THERE'S NO ESCAPING.

LIKES: MUSIC, CON ARTISTRY, DRINKING DISLIKES: PEOPLE TELLING HIM WHAT TO DO