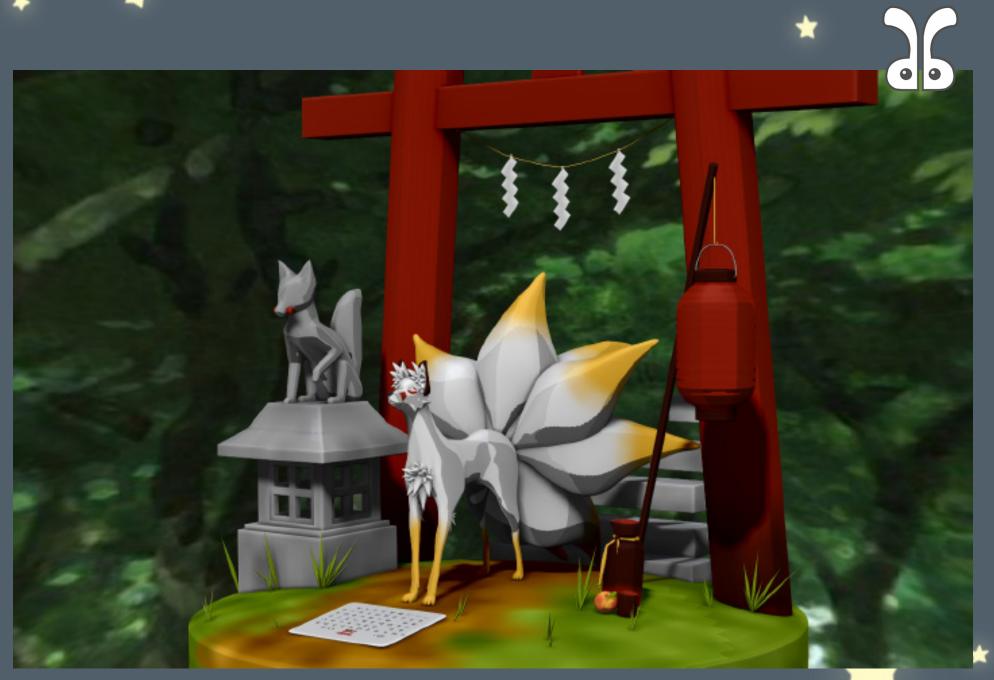

## HAVARD

PERSONALITY: ENFP ARCHETYPE: JESTER / CAREGIVER AGE: 142 ORIGIN: GLASWYN STATUS: ETHEREAL ABILITIES/SKILLS: TELEPORTATION, TRANSFORM INTO FOX, FORESIGHT

LIKES: SAKE, PEACHES, BOOKS, PRANKS, JOKES DISLIKES: CHILDREN REPEATEDLY CALLING ON HIM FOR ANNOYING QUESTIONS