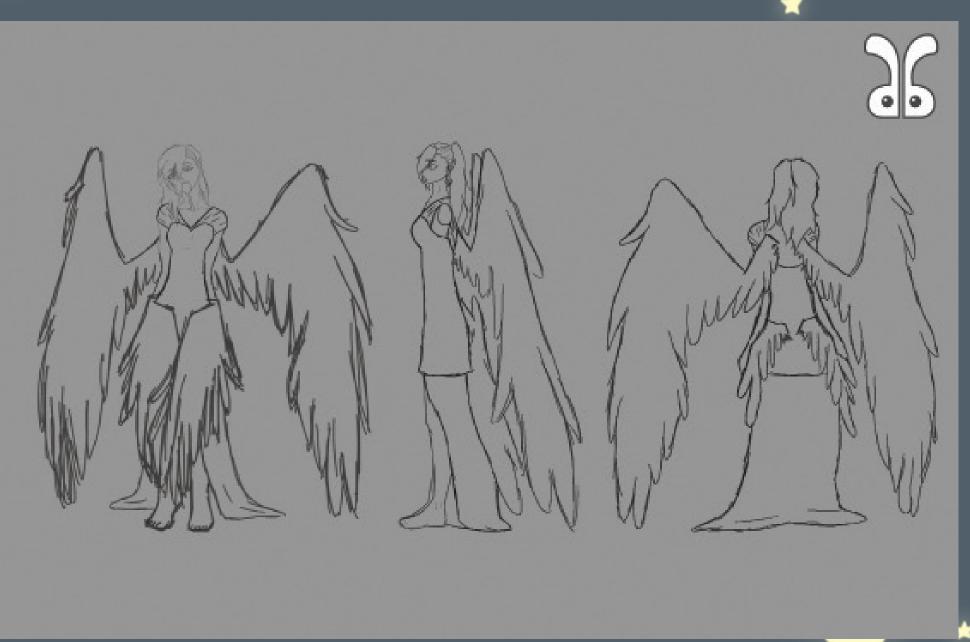

## CHIJO

PERSONALITY: ISFJ ARCHETYPE: LOVER / EXPLORER AGE: 22 ORIGIN: BYTON STATUS: SERAPH ABILITIES/SKILLS: CREATE/ALTER RELATIONSHIPS

HAIR: LONG, PINK EYES: PINK HEIGHT: 4'9 BODY TYPE: SHORT OTHER: 2 SETS OF WINGS STYLE: CASUAL

CHIYO, BEING FREY'S GIRLFRIEND, IS SOMEONE FREY TRUSTS. BUT WHEN REALITY STARTS CRUMBLING, FREY BEGINS WONDERING IF HE CAN REALLY TRUST HER WHEN SHE SEEMS TO KNOW SOMETHING BUT WON'T TELL HIM.

LIKES: TEA, BOOKS, DOLLS DISLIKES: BEING ALONE