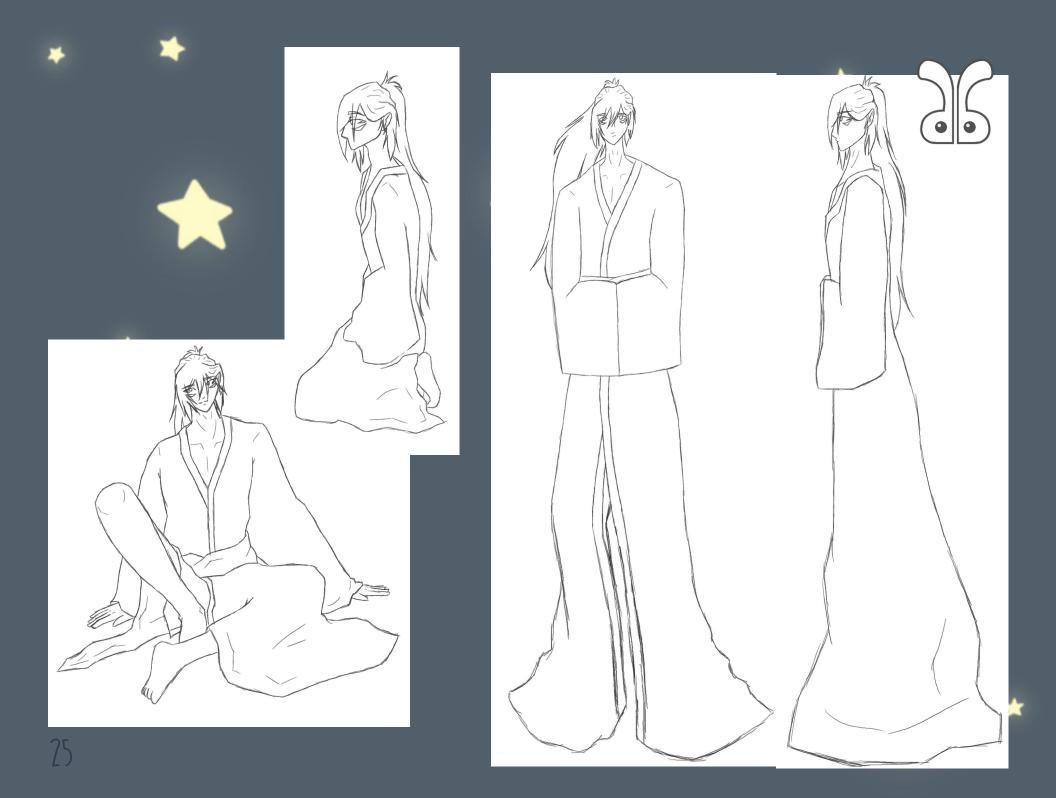

## HAVARD

PERSONALITY: ENFP ARCHETYPE: JESTER / CAREGIVER AGE: 142 ORIGIN: GLASWYN STATUS: ETHEREAL ABILITIES/SKILLS: TELEPORTATION, TRANSFORM INTO FOX, FORESIGHT

LIKES: SAKE, PEACHES, BOOKS, PRANKS, JOKES DISLIKES: CHILDREN REPEATEDLY CALLING ON HIM FOR ANNOYING QUESTIONS