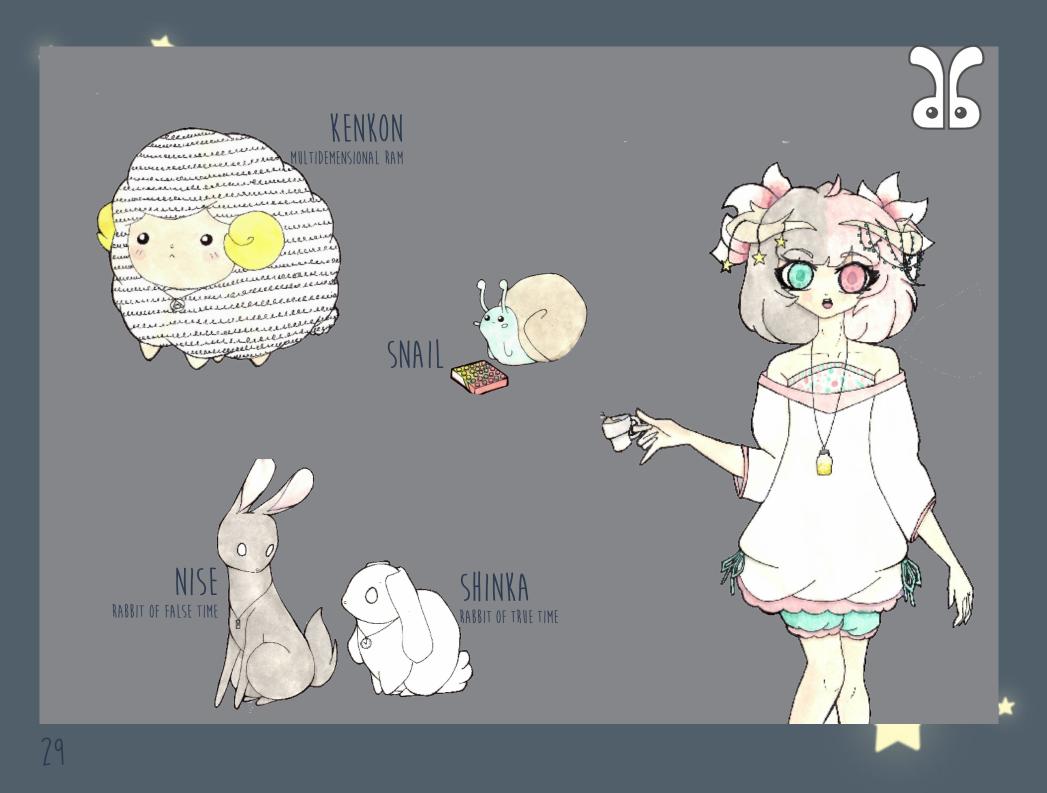

## HEDONE

BUBBLY, ADVENTUROUS, HELPFUL PERSONALITY: ENFP ARCHETYPE: JESTER/INNOCENT AGE: 7 ORIGIN: ORENDA CHIMERA STATUS: PERSONIF ICATION OF JOY ABILITIES/SKILLS: MATERIALIZATION

HAIR: BLACK/PINK BOB EYES: TEAL/PINK HEIGHT: 3'3 BODY TYPE: SMALL, LANKY OTHER: HORNS STYLE: PRETTY, FRILLY