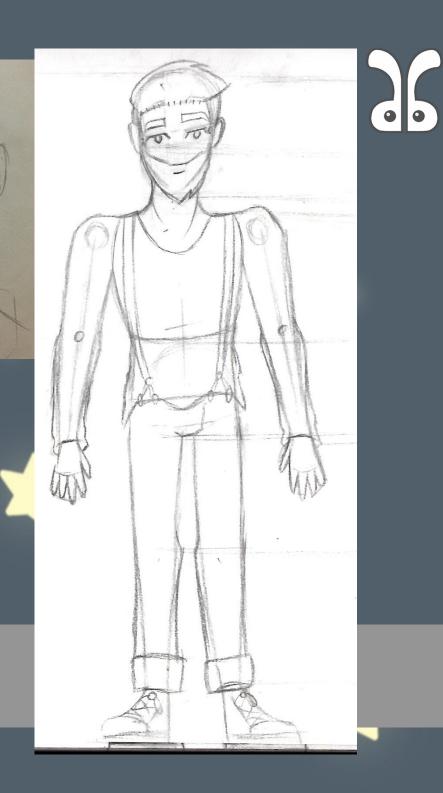

# FREY RAPTURE

PERSONALITY: ENTP ARCHETYPE: REBEL / EXPLORER AGE: 22 ORIGIN: GLASWYN STATUS: GUITARIST/VOCALIST IN BAND ABILITIES/SKILLS: MUSICIAN, CON ARTIST

HAIR: SHORT, MESSY, BLACK EYES: GREEN HEIGHT: 5'8 BODY TYPE: MED-TALL, LANKY OTHER: BRANDING IRON BURN STYLE: PUNK, OUTDOORSY, CASUAL HAVING HAD A ROUGH CHILDHOOD HE FRAGMENTEDLY REMEMBERS, FREY ENJOYS LIVING AND PLAYING WITH HIS BAR BAND IN BYTON, A CITY IN THE MIDDLE OF A VAST FOREST, GLASWYN. WHEN THINGS START TO SEEM OFF, HE TRIES TO VENTURE OUT, BUT STARTS REALIZING THAT NO MATTER WHAT HE DOES, THERE'S NO ESCAPING.

LIKES: MUSIC, CON ARTISTRY, DRINKING DISLIKES: PEOPLE TELLING HIM WHAT TO DO