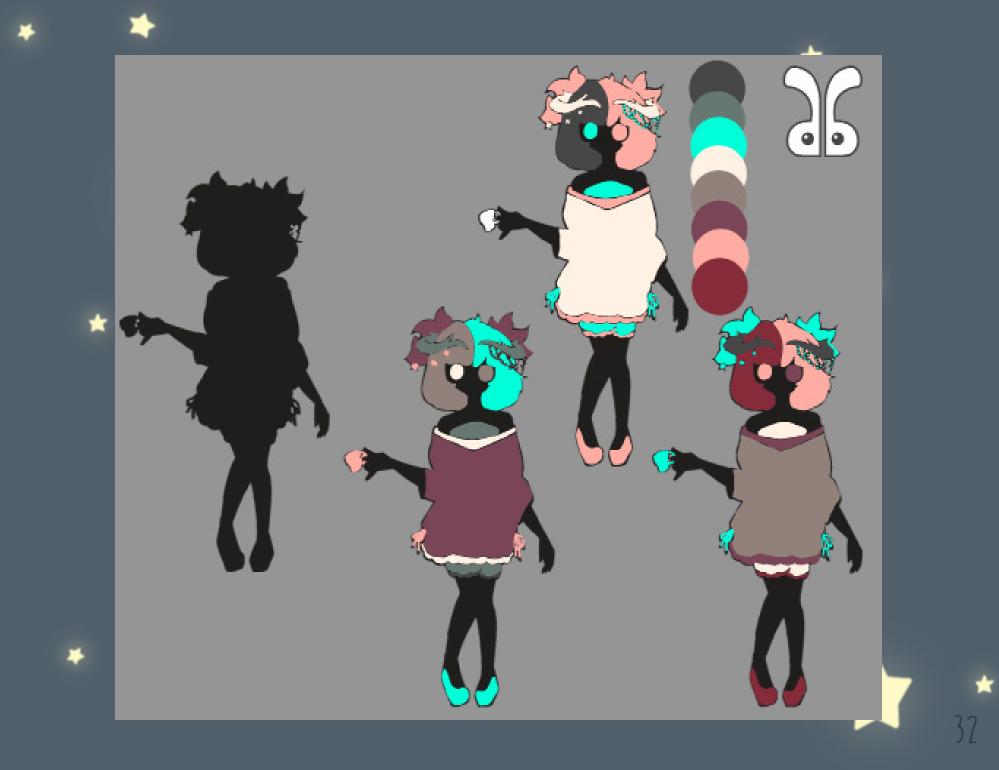

## HEDONE

BUBBLY, ADVENTUROUS, HELPFUL PERSONALITY: ENFP ARCHETYPE: JESTER/INNOCENT AGE: 7 ORIGIN: ORENDA CHIMERA STATUS: PERSONIF ICATION OF JOY ABILITIES/SKILLS: MATERIALIZATION

HAIR: BLACK/PINK BOB EYES: TEAL/PINK HEIGHT: 3'3 BODY TYPE: SMALL, LANKY OTHER: HORNS STYLE: PRETTY, FRILLY

LIKES: TEA, DRAWING, MUSIC, SWEETS, ADVENTURING, LEARNING DISLIKES: BITTER THINGS