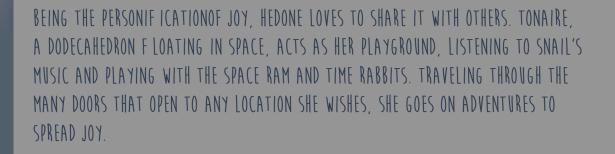

## HEDONE

BUBBLY, ADVENTUROUS, HELPFUL PERSONALITY: ENFP ARCHETYPE: JESTER/INNOCENT AGE: 7 ORIGIN: ORENDA CHIMERA STATUS: PERSONIF ICATION OF JOY ABILITIES/SKILLS: MATERIALIZATION

HAIR: BLACK/PINK BOB EYES: TEAL/PINK HEIGHT: 3'3 BODY TYPE: SMALL, LANKY OTHER: HORNS STYLE: PRETTY, FRILLY

LIKES: TEA, DRAWING, MUSIC, SWEETS, ADVENTURING, LEARNING DISLIKES: BITTER THINGS